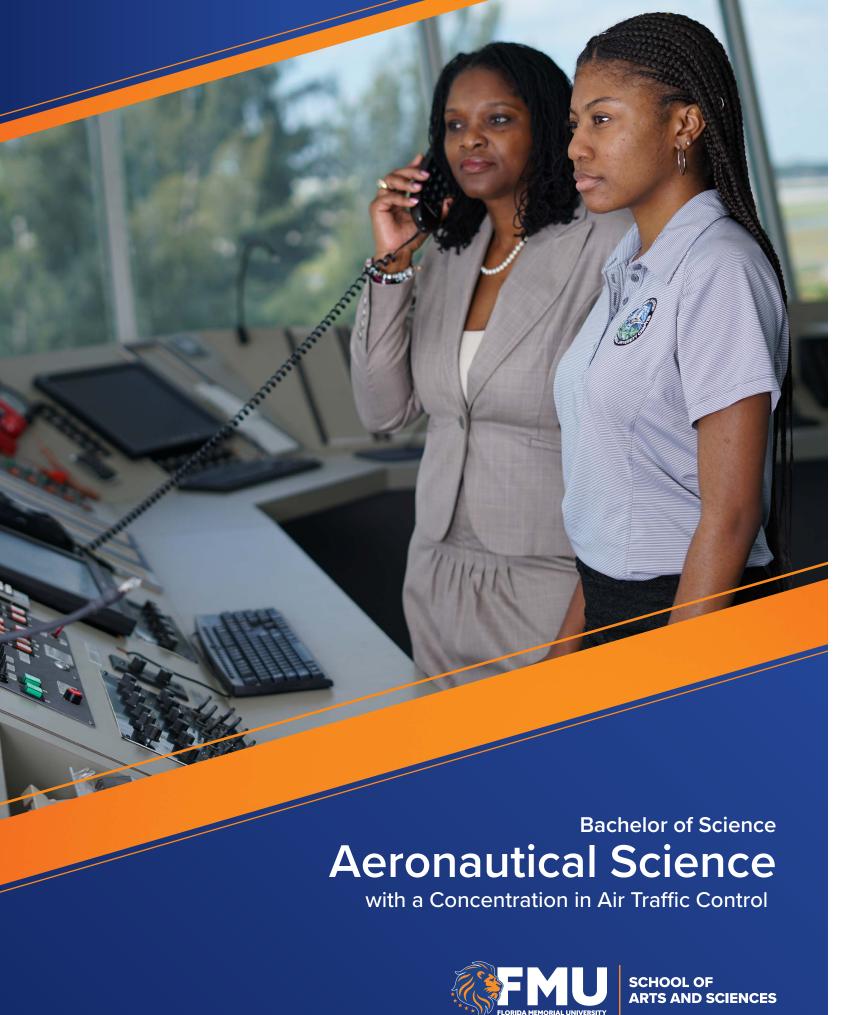

# Bachelor of Science Aeronautical Science with a Concentration in Air Traffic Control

SCHOOL OF ARTS AND SCIENCE

### **CAREER OPPORTUNITIES**

Air Traffic Controller and Operations Manager